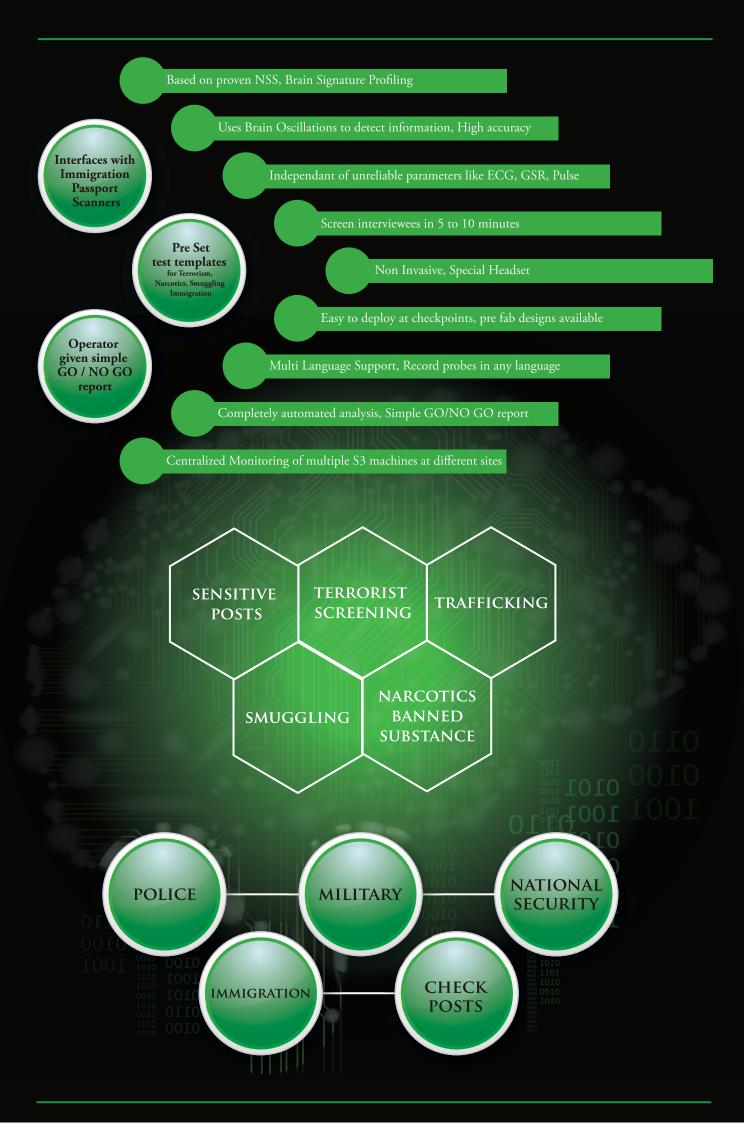

#### Presentation & Recording

- One Click Recording
- Does not require a highly trained operator
- Single Software for Presentation, Recording, Analysis and Reporting
- Preset Templates for various scenarios (Selectable Ouestions/Probes)
- Easy to setup and customise Templates
- 5 minute Templates, including Visual and Auditory templates
- Screen 4 to 8 suspects per hour

#### **Inbuilt Fault Detection**

- Online fault detection for electrode connectivity and tampering
- Activation suppression detection (Counter measures detection)

#### **Automated Analysis and Reporting**

- Ultra-Sensitive NSS-QSS Analysis Software for Automated analysis of Cognitive functions of a subject stimulated by probes
- Internal analysis engine includes inbuilt High accuracy Single Trial Analysis | Fuzzy Logic and Neural Networks | Spectrum | Time and Spatial domain analysis
- Report of Cumulative Statistics of Experiential Knowledge related Probes
- View EEG graphs and recorded data
- Automated analysis and reporting
- Suspect and Non Suspect reporting (with Probability Gradients Low, Medium, High)

#### Local and Centralised Data Storage

- Store test results on portable NSS-QSS Station
- Synchronise data to Centralised NSS-QSS Database Server

# NSS-QSS Admin Software

- Administration software
- Powerful User and Station management
- Template Creation and Management
- Interview status View