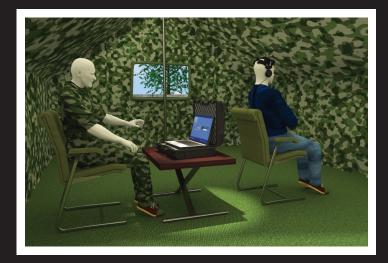

## NSS-QSS Screening Station - Software

#### Presentation & Recording

- One Click Recording
- Does not require a highly trained operator
- Single Software for Presentation, Recording, Analysis and Reporting
- Preset Templates for various scenarios (Selectable Ouestions/Probes)
- Easy to setup and customise Templates
- 5 minute Templates, including Visual and Auditory templates
- Screen 4 to 8 suspects per hour

#### **Inbuilt Fault Detection**

- Online fault detection for electrode connectivity and tampering
- Activation suppression detection (Counter measures detection)